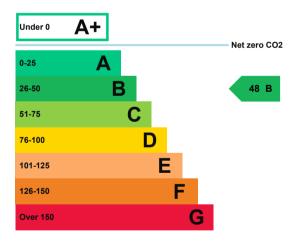

### **Energy rating and score**

This property's energy rating is B.

Properties get a rating from A+ (best) to G (worst) and a score.

The better the rating and score, the lower your property's carbon emissions are likely to be.

# How this property compares to others

Properties similar to this one could have ratings:

If newly built

10 A

If typical of the existing stock

40 B